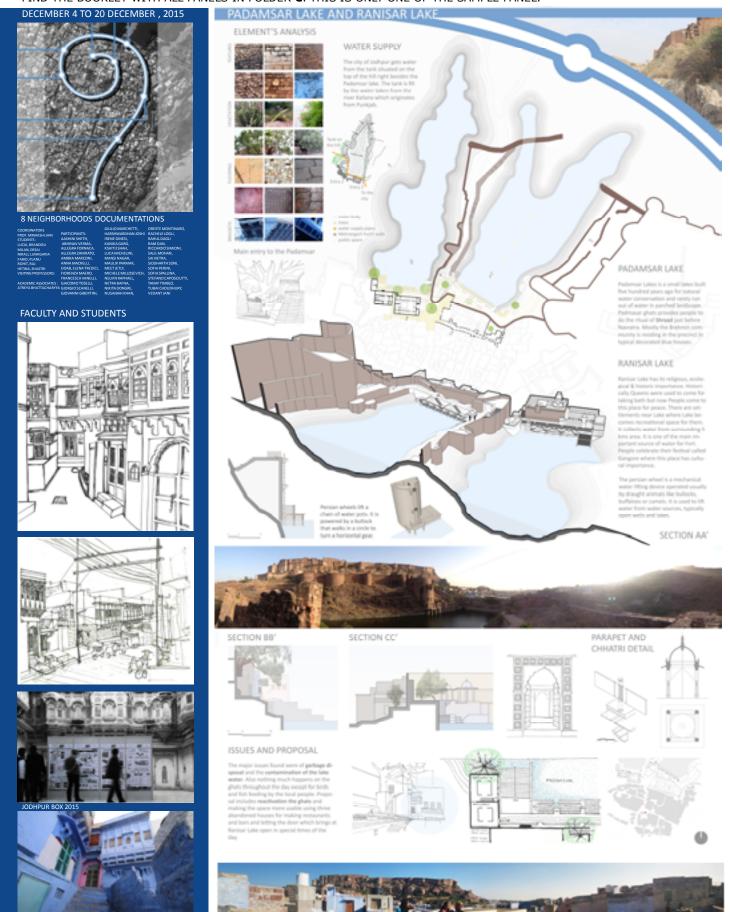

## 2015 HISTORIC CITY CENTER - JODHPUR, CEPT, INTERNATIONAL WINTER SCHOOL

THE PANEL BELOW IS A WORK OF 3 STUDENTS IN 15 DAYS TIME, FROM SITE DOCUMENTATION TO PREPARING THIS PANEL. EACH YEAR 14 SUCH PANELS ARE PREPARED. TO MAKE JODHPUR BOX. ATTACHED FIND THE BOOKLET WITH ALL PANELS IN FOLDER  ${\bf C}$ . THIS IS ONLY ONE OF THE SAMPLE PANEL.