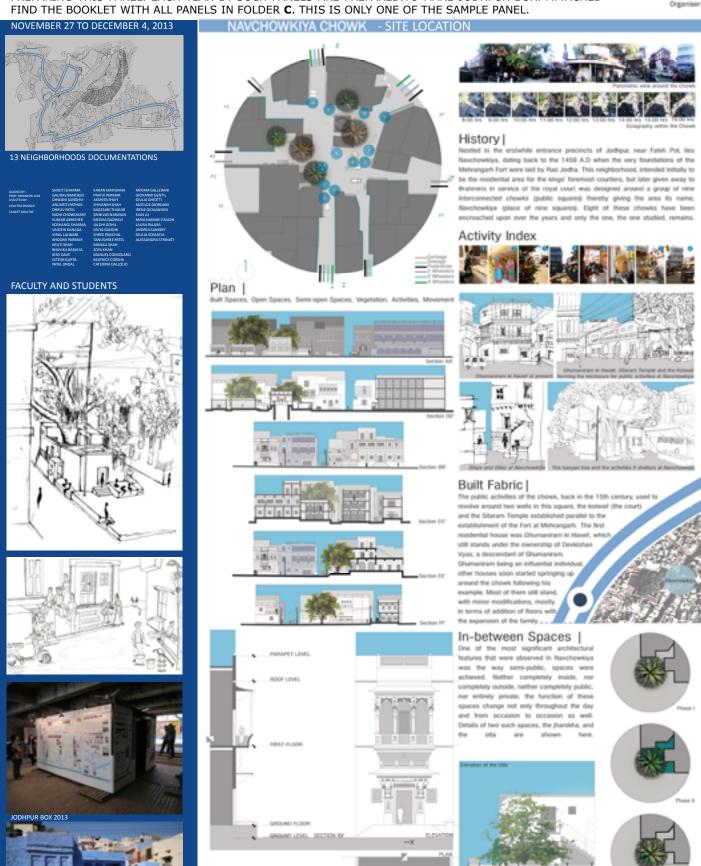

## 2013 HISTORIC CITY CENTER - JODHPUR, CEPT, INTERNATIONAL WINTER SCHOOL

THE PANEL BELOW IS A WORK OF 3 STUDENTS IN 15 DAYS TIME, FROM SITE DOCUMENTATION TO PREPARING THIS PANEL. EACH YEAR 14 SUCH PANELS ARE PREPARED. TO MAKE JODHPUR BOX. ATTACHED FIND THE BOOK FT WITH ALL PANELS IN FOLDER C. THIS IS ONLY ONE OF THE SAMPLE PANEL.

INCREMENTAL GROWTH OF THE OTLA IN THE NAVCHOWKYA KOTWALI

DETAILS OF A