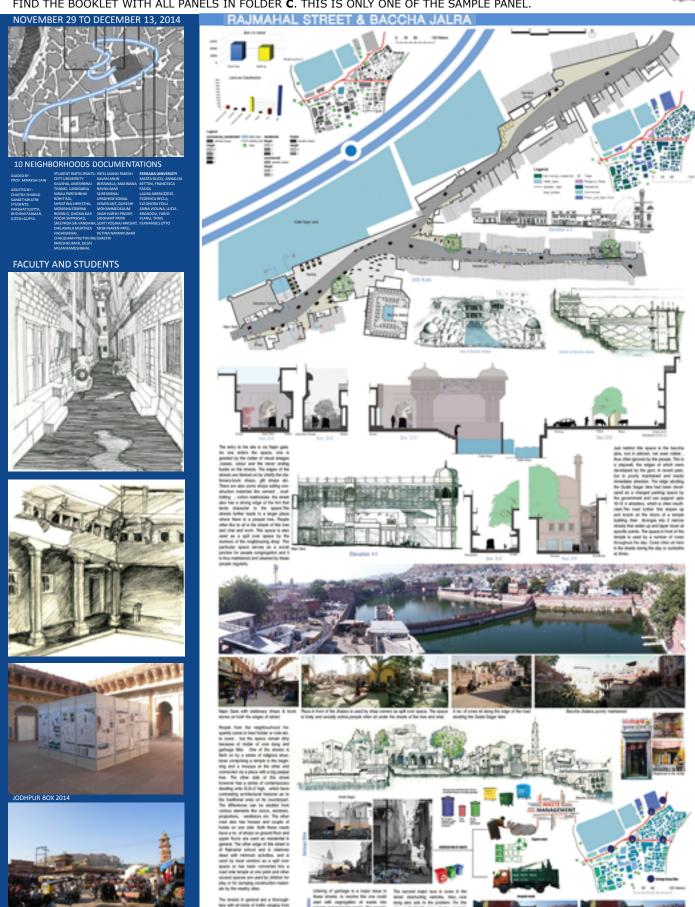

## 2014 HISTORIC CITY CENTER - JODHPUR, CEPT, INTERNATIONAL WINTER SCHOOL

THE PANEL BELOW IS A WORK OF 3 STUDENTS IN 15 DAYS TIME, FROM SITE DOCUMENTATION TO PREPARING THIS PANEL. EACH YEAR 14 SUCH PANELS ARE PREPARED. TO MAKE JODHPUR BOX. ATTACHED FIND THE BOOKLET WITH ALL PANELS IN FOLDER  ${\bf C}$ . THIS IS ONLY ONE OF THE SAMPLE PANEL.